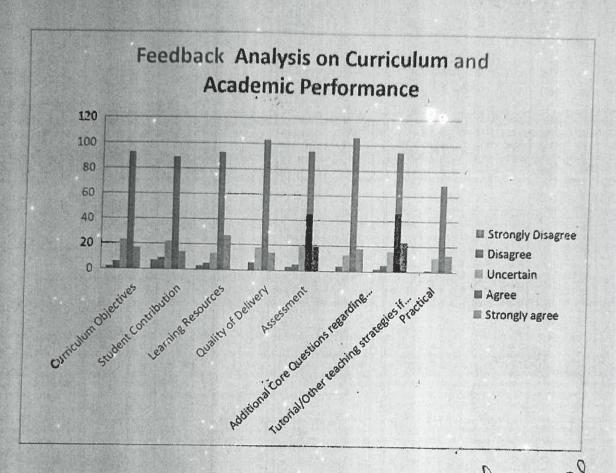

for corials/sessions                              | 1 | 12 | 7  | 28  | 9          |
| e tutor/demonstrator/mentor dealt effectivelywith problems                                 | 0 | 3  | 6  | 31  | 7          |
| Total                                                                                      | 2 | 5  | 16 | 95  | 23         |
| ctical                                                                                     |   |    |    |     | (Mark      |





| The material in the practical's was useful            | 0 | 1 | 6  | 34 | 6  |
|-------------------------------------------------------|---|---|----|----|----|
| The demonstrators dealt effectively with me problems. | 0 | 0 | 5  | 35 | 7  |
| Total                                                 | 0 | 1 | 11 | 69 | 13 |



Dr. Vaishali Khairnar Head of Department

Information Technology Terna Engineering College Nerul, Navi Mumbai.

PRINCIPAL
TERNA ENGINEERING COLLEGE

Nerul, Navi Mumbai - 400 706

## TERNA ENGINEERING COLLEGE, NERUL Department of Information Technology Engineering

Class: TE-IT

Year: 2023-24

|                                                                                                                                                  | Strongly<br>Disagree | Disagree | Uncertain | Agree | Strong |
|--------------------------------------------------------------------------------------------------------------------------------------------------|----------------------|----------|-----------|-------|--------|
| Curriculum Objectives