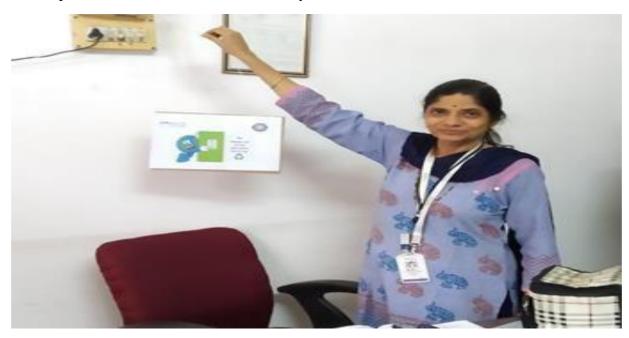

#### Purpose

To inculcate the habit of switching lights /fans of when on in use. To take preventive measures to save electricity.

Display of Save Electricity Logo By Computer HoD Dr. Seema Biday

Display of Save Electricity Logo By NSS Volunteers