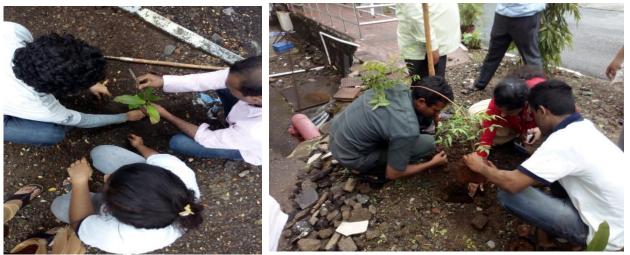

Photos of Tree Plantation Event

The students planted saplings, and fenced them and watered the plants. Every step of the programme was appreciated by the representatives of the administration and the local forest department officials.

"Preserving the tree is an obligation for everyone without exception, one tree will absorb approximately a ton of carbon dioxide during the course of its life cycle."

Photos of Tree Plantation Event

Photo of Tree Plantation Event

After the inspirational words of guests and Principal we all move towards the place where tree plantation took place. A very first tree plant by our Principal L.K. Ragha in college premises. Total 20 plants were planted by teachers and volunteers. All Hod's showed active participation in tree plantation.