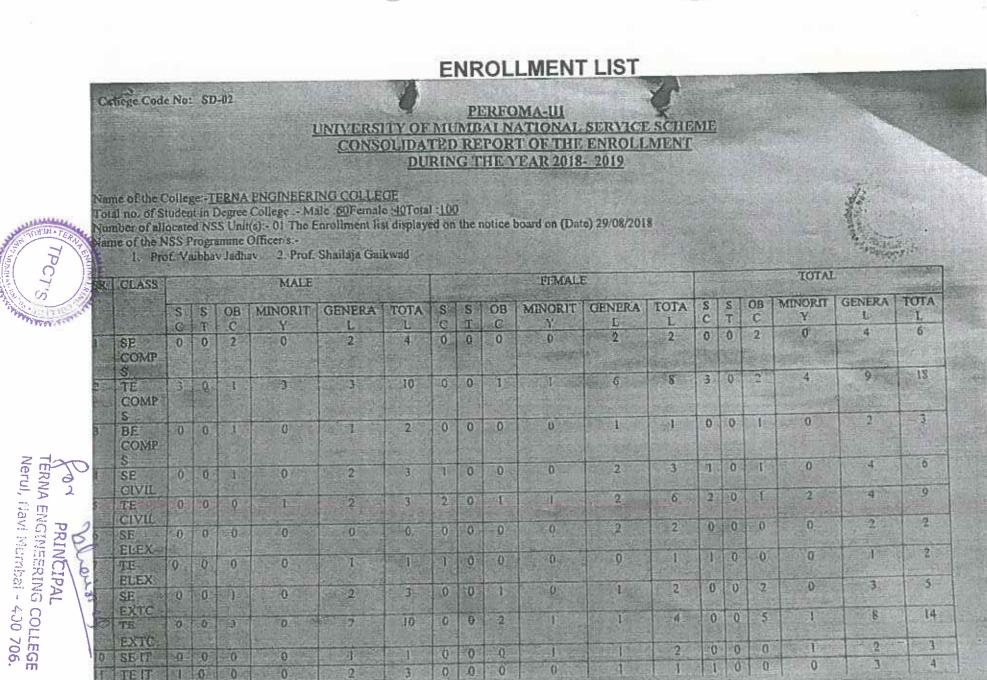

|
| Signature of the Programme Offic                                                                                                                                        | TERBIQUENCEPortino Principal FSE<br>Nerul, Navi N. 422-201, 200 100                                                                                                   |
|                                                                                                                                                                         |                                                                                                                                                                       |



TERNA ENGINEERING COLLEGE Nerul, Navi Mumbai - 430 706.



| and the second | 信卫  |             |         | 1 20      | T 2       | No.        | 10   | 0      | 0     | 0       | 0               | P  | 107 | 5.7   | 0 ]    | 0               | 2        | 2      |
|----------------|-----|-------------|---------|-----------|-----------|------------|------|--------|-------|---------|-----------------|----|-----|-------|--------|-----------------|----------|--------|
| BEIT           | 10  |             | 2       | 0         | 5 11      | 6          | 0/   | 0      | 0     | 0       | 2               | Re | 0   | 0     | 2      | en alterna      | 7        | 10     |
| 3 SE<br>MECH   | 0   | 10          |         | 0         | 2         | 2          | 1    | O      | 2     | 0       | 1               | 4  | 1   | 0     | 2      | 0               | 3