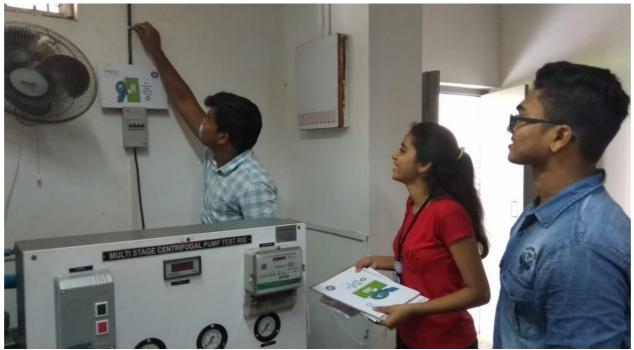

WALKATHON FOR CANCER AWARENESS

SAVE ELECTRICITY EVENT

Event name- SAVE ELECTRICITY EVENT Date-24/07/2019 Venue -Terna Engineering College Nerul (W)

#### Purpose

To inculcate the habit of switching lights /fans of when on in use. To take preventive measures to save electricity.

Display of Save Electricity Logo By Computer HoD Dr. Seema Biday

Display of Save Electricity Logo By NSS Volunteers

Display of Save Electricity Logo By Mechanical Engg. HoD DR. C. M. Choodhari

Display of Save Electricity Logo By NSS Volunteers

#### Work summary

All volunteers contributed posters and in order to make best out of waste, cardboard boxes were used to stick the printed posters. The poster indicated to put lights/fans off when not required After finishing the preparation of making the boards they were put in everyclass, faculty room and the laboratories of the college. The faculties appreciated this work and were supporting us for doing it.