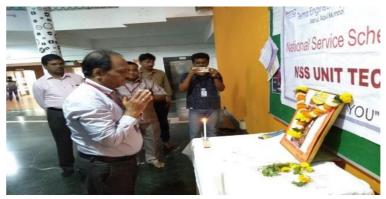

#### Work Summary:

The event was held at 5.00pm in Terna Engineering College which was begin with tribute to 26/11 victims by Dr. L.K Ragha, Principal, TEC. Along with NSS Unit the whole college came together to remember the horrific events  $d^26/11$ , the terrorist attack which assaulted Mumbai 10 years ago. A tribute poured in tosalute the bravery of the security personnel who laid down their lives in protecting the city and ending the terrorists' menace as well as the indestructible spirit of Mumbai itself.

During the speech of honorable principal Prof. L.K. Ragha he raised the thought to "END THE VIOLENCE". After the speech of principal Sir, P.O. Vaibhav Jadhav shared their thoughts and said that "Salutingour heroes, the martyrs of 26/11 and the undying spirit of Mumbai. #Never Forget **VIN**"

After the speeches, the event of candle lighting took place. Leaders came up with interactive session in which all the NSS Volunteers took partactively. NSS Volunteers also shared their thoughts by saying poems and giving speeches. The whole event was conducted and hosted successfully by the NSS Unit of Terna Engineering College.