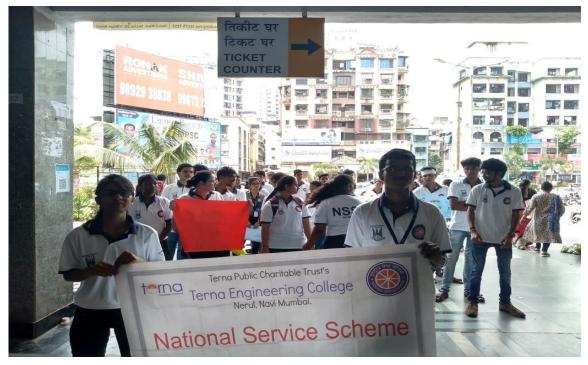

#### Cleanliness Rally on the occasion of NSS day - 24th Sept 2018

On 24th September 2018, the occasion of NSS day a mega rally for cleanliness was organized by NSS unit of Terna Engineering College. This event was organized by NSS unit in an effort to create awareness about cleanliness. All the volunteers were given a task to create posters on cleanliness. The volunteers first met early in the morning to create more banners in order to be put in the rally. They met at NSS cell and made banners. After making banners all the volunteers assembled at entrance of college. About 60 NSS volunteers participated in this rally to create awareness among people for keeping their surrounding neat and clean.

Cleanliness Rally on the occasion of NSS day

The rally started at 12 in the noon from Terna Engineering College. With the uproar of slogans and feeling of duty towards the task , the team set forth. They marched towardsNerul station with the banners made by volunteers themselves .

Cleanliness Rally on the occasion of NSS day

In the end at the Nerul railway station they took the oath of keepinghomes, locality and city clean. All were curious to be the part of this great rally that could have transformed the phase of surrounding forever.