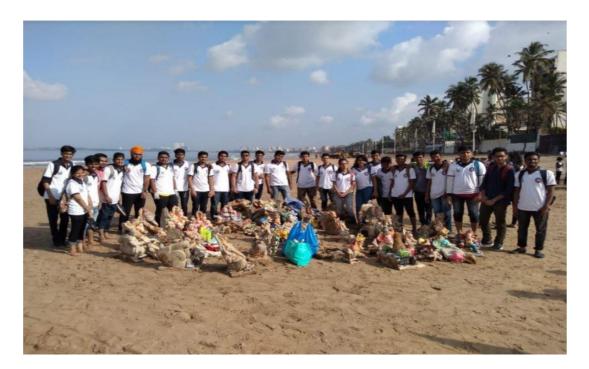

#### JUHU BEACH CLEANING

NSS unit of Terna Engineering College participated in Clean-a-thon, a large-scale event organized to clean waste caused due to Ganpati Visarjan in the beach.

The event started off with the volunteers reporting at Juhu beach at 7:30am.

NON-NSS volunteers of the college also willingly participated to cleaning the Juhu beach. Total participation count was 26. As we reached our destination, we were provided with hand gloves to avoid any possible injuries. Soon after we started cleaning the beach. We found Ganpati idols which weren't properly dissolved in water.

The volunteers worked continuously for 3-4 hours. We also found empty water bottles which is the main cause of pollution. The whole team worked very hard and we will be pleased to do the same in near future events.

#### JUHU BEACH CLEANING EVENT

TERNA ENGINEERING COLLEGE