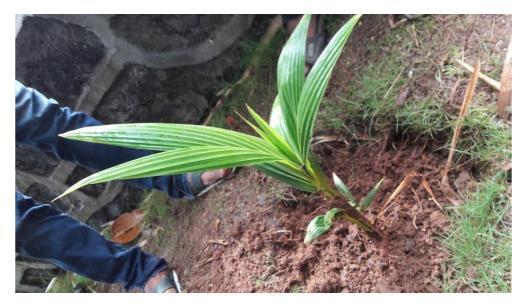

We had planted various types of plants, some of them being Neem, Champa, Nariyal, Mango tree, Jamun, Chafa, Cheeku. Our teachers had also explained about the trees and the importance of tree plantation. Even our help staff also taught us how to plant them and then they watered the plants. The helpers told us different thing about the plant, their uses etc. At the end of programme there was a photo session with Principal, teachers and students.

#### TERNA ENGINEERING COLLEGE

Sector 22, Opposite Nerul Railway Station, Nerul(W), Navi Mumbai.400706.

Photos of Tree Plantation Event

Tree Plantation Event

All were happy and experience proud after the tree plantation event was finished, because it really feels great to do positive for the nature.