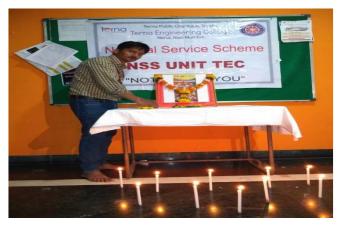

### A tribute to 26/11 martyrs of Mumbai Attack

Event Name : A tribute to 26/11 martyrs of Mumbai Attack

Date : 26-11-2018

**Time :** 5:00 PM

Place : Terna Engineering College

#### **Purpose:**

To pay tribute to the 26/11 victims on the 10th anniversary of the attack

Photo: Tribute to 26/11 victims

Photo: Tribute to 26/11 victims

Photo: Tribute to 26/11 victims

#### Work Summary:

The event was held at 5.00pm in Terna Engineering College which was begin with tribute to 26/11 victims by Dr. L.K Ragha, Principal, TEC. Along with NSS Unit the whole college came together to remember the horrific events  $d^26/11$ , the terrorist attack which assaulted Mumbai 10 years ago. A tribute poured in tosalute the bravery of the security personnel who laid down their lives in protecting the city and ending the terrorists' menace as well as the indestructible spirit of Mumbai itself.

After the speeches, the event of candle lighting took place. Leaders came up with interactive session in which all the NSS Volunteers took partactively. NSS Volunteers also shared their thoughts by saying poems and giving speeches. The whole event was conducted and hosted successfully by the NSS Unit of Terna Engineering College.