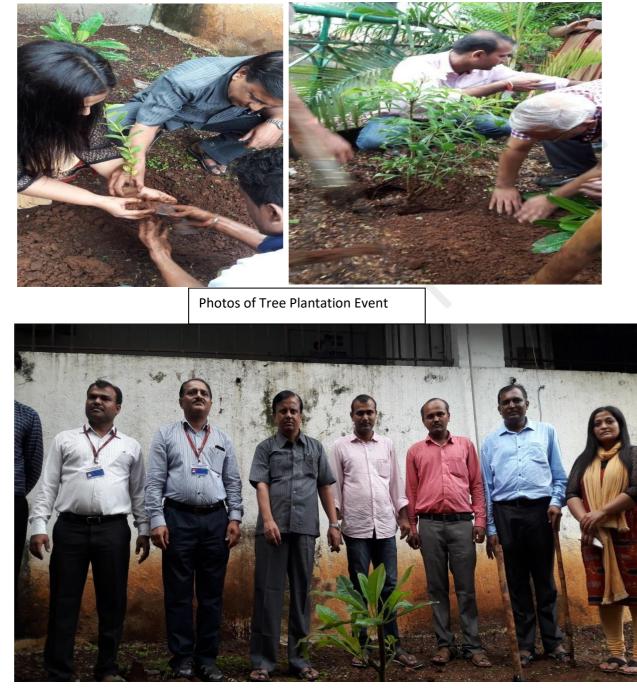

# NSS TREE PLANTATION 2018-19

# "TREES ARE POEM THAT EARTH WRITES UPON THE SKY."

On 2<sup>nd</sup> July 2018, Terna Engineering College successfully completed the event of Tree Plantation under the National ServiceScheme at college campus. The staff members and NSS members actively participate in the plantation.

We had planted various types of plants, some of them being Neem, Champa, Nariyal, Mango tree, Jamun, Chafa, Cheeku. Our teachers had also explained about the trees and the importance of tree plantation. Even our help staff also taught us how to plant them and then they watered the plants. The helpers told us different thing about the plant, their uses etc. At the end of programme there was a photo session with Principal, teachers and students.

Photos of Tree Plantation Event

The students planted saplings, and fenced them and watered the plants. Every step of the programme was appreciated by the representatives of the administration and the local forest department officials.

"Preserving the tree is an obligation for everyone without exception, one tree will absorb approximately a ton of carbon dioxide during the course of its life cycle."

Photos of Tree Plantation Event

Photo of Tree Plantation Event

Mr. Jayesh Sarwade oriented the NSS volunteers by notifying the importance of NSS for them as well as society. Mrs. Bhavana Shrivastava also addressed the volunteers and passed a message of kindness & being helpful to the needy people.

After the inspirational words of guests and Principal we all move towards the place where tree plantation took place. A very first tree plant by our Principal L.K. Ragha in college premises. Total 20 plants were planted by teachers and volunteers. All Hod's showed active participation in tree plantation.

#### TERNA ENGINEERING COLLEGE

Sector 22, Opposite Nerul Railway Station, Nerul(W), Navi Mumbai.400706.

Photos of Tree Plantation Event

Tree Plantation Event

All were happy and experience proud after the tree plantation event was finished, because it really feels great to do positive for the nature.