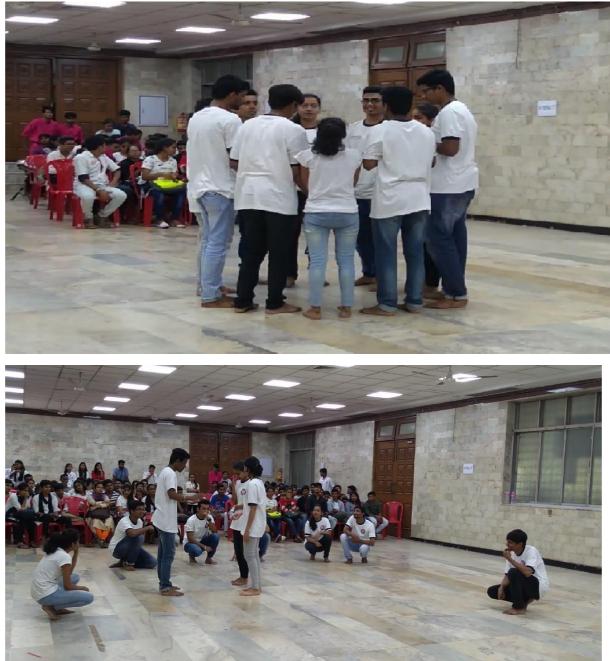

# Street play on Women's Empowerment

# <u>(nukkad natak)</u> मुलगा मुलगी एक समान। दोघेदी उंचावतील देशाची मान।।

01 September 2018: A cultural event arrange by Ramanand Arya D .A. V. college,Bhandup, on theme "Women's empowerment". NSS unit of Terna College had participated in the competition of street play (nukkad natak). Team of 10members was guided by Vaibhav Jadhav Sir senior volunteers. With the full of excitement, we arrive at 12.30pm. The reporting time was 12. 45pm. Teams from different colleges had arrived, registration was done at college and after that we were taken to the seminar hall for competition. The competition began with worshiping the god. The jury members were elected.

Street play on Women's Empowerment

The complete difference between the skit and nukkad natak was shown by the many colleges with their energy, performance as well as the script.

Street play on Women's Empowerment

Based on poll of audience and jury members comments results were fairly declared. It was really a great experience to be a part of Street Play.

Behind the scene:

As on short notice is was not possible for core cultural team to perform street play on with completely different skit. So, team of new volunteer is build-up by Hitesh. as it was first time for all there was completely new experience. The creativity inside of us could grow up and the confidence was boosted after the play.

Street play on Women's Empowerment

Participants of Street Play: Pratik Madke, Shruti Koyande, Krutika nangre, Hitesh,Prashant Gharat, Asawari More, Shashikant Jadhav, Akash Singh, Poorva Shirgaonkar, Priyanka Dumre, Sakshi Resale, Abhijeet & NSS TEC team.