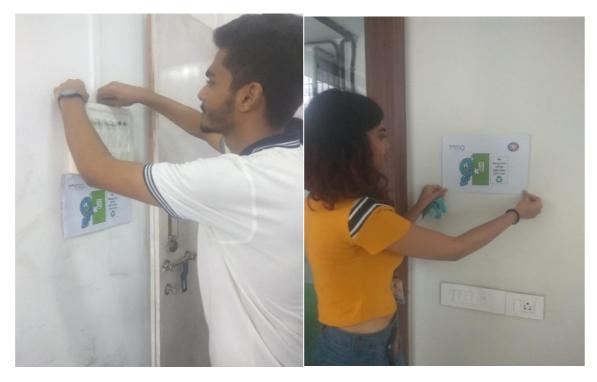

#### Purpose

To inculcate the habit of switching lights /fans of when on in use. To take preventive measures to save electricity.

Display of Save Electricity Logo By Computer HoD Dr. Seema Biday

Display of Save Electricity Logo By NSS Volunteers

Display of Save Electricity Logo By Mechanical Engg. HoD DR. C. M. Choodhari

Display of Save Electricity Logo By NSS Volunteers