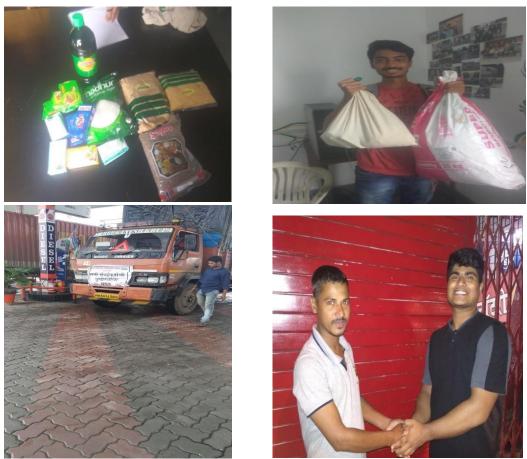

# KOLAHAPUR SANGALI SATARA FLOOD RELIEF DONATION<br/>10^{TH} TO $16^{\rm TH}$ AUGUST

This year there was a heavy calamity in Kolahapur, Sangali , Satara areas . In this darwater from koyana dam was flooded. Many resident were affected and become homeless, many animals lost their lives .

NSS unit of Terna engineering college therefore conducted a donation drive in college premises and in locality of college. Around 58 Cartons were of donation were collected and through khushiya foundation it was send to the needy people

All the Nss volunteers actively contributed and college management also supported as well. Total of 2 trucks were send as help

Donations include: Medical supplies Sanitary supplies Food supplies Cloths Water bottles

**PHOTOS OF KOLAHAPUR SANGALI SATARA FLOOD RELIEF- DONATION** Under the guidance of Vaibhav Jadhav sir (NSS PO) this event was successfully conducted.