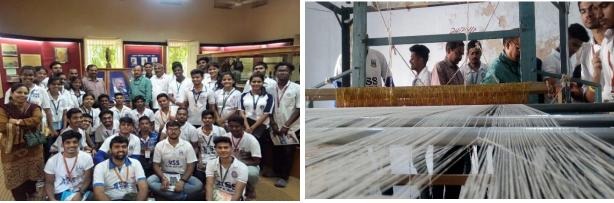

## **Report for Sabarmati Ashram Visit**

Date: - 22/10/2018Day: - Monday

On the Occasion of "150<sup>th</sup> Birthday Anniversary Of Mahatma Gandhi" at Sabarmati Ashram, during the period of **19<sup>th</sup> October 2018 to 20<sup>th</sup> October 2018**. Total of **37 Volunteers ad6 Faculty members**, attended the visit. It was a very enjoyable visit and the volunteers learned a lot about of Gandhian Philosophy and his way of Life.

Arrival at Sabarmati Ashram Visit

On the 2<sup>nd</sup> Day, everyone woke at 6 'o' clock. Everyone got refreshed and had breakfast, all of them gathered on the ground and had a small rally in Gujarat College Of Commerce and entered classrooms. Dr. Bharatbhai Parmar delivered lectures on Gandhian thoughts whichinspires and motivated all the Volunteers. Everyone went back to the staying place and waited for the bus. Journey of Gujarat started. We were going to visit Gujarat Vidhyapeeth, Gujarat University, Sabarmati Ashram and Akshardham.

So we reached Gujarat Vidhyapeeth at 8 o'clock. There we met Dr. Kumar kamal(Regional Director) and Dr. Rajendra khimkar. They delivered a message about gandhian thoughts and rules. The Gujarat Vidhyapeeth works on Gandhian rule, the work and study have same minority. The khadi cloth is uniform for all the students of gujarat vidhyapeeth. Further we greeted with Dr. Bhimani Ragister of Gujarat University, Dr. Premanand Mishra Dean delivered lecture on Gandhi and current issues, were students interact with sir very gracefully and have a great session with them. After meet we reached the Gujarat University workshop were the University shows and teach us about Indian cloth (Khadi), making of soaps and threads, etc.

Glimpses Sabarmati Ashram Visit

All the Volunteers visited Gandhiji's work place and home the famous Sabarmati Ashram. There we saw the portrait of various things he achieved throughout his life. We alsosaw many symbolic related to Gandhiji such as Charkha, Mother's Room, Meditation Room, Workplace ,etc .We also visited Sabarmati river. After recreational activity to the river side we went for lunch .We spent 3 hours admiring the beauty of ancient architecture of Akshardham. Hence we went to spent some time in Kankaria Zoo and Park. After that we departed for Ahmedabad Railway Station and had great dinner with all volunteers and faculties.