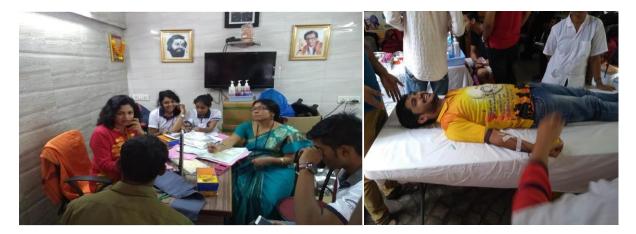

Willingly, residents of that area and the mandal people donated blood. The duration of Blood Donation **Carp**is from 11:00 am to 5.00pm.

Firstly, the donors were registered. Before blood donation, the donors were sensitized about health and hygiene. The donors were given refreshment too. After camp, the blood units were collected by doctors of Terna Blood Bank.

NSS Unit of Terna was also appreciated by Terna Blood Bank by giving Certificate to the volunteers of NSS Unit.

Promotional Activity for Blood Donation Camp

**BLOOD DONATION CAMP** 

Glimpses of "BLOOD DONATION CAMP" at Kisan Nagar, Thane