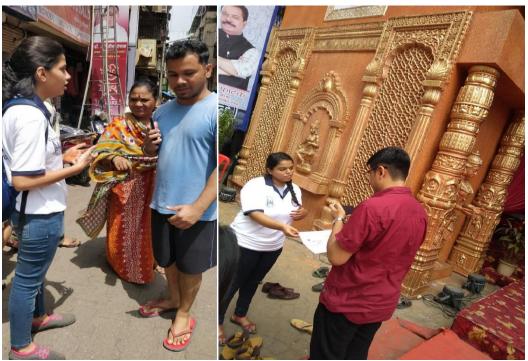

A promotional activity was done by the NSS volunteers for 3 days continuously on 19<sup>th</sup>, 20<sup>th</sup>, 21<sup>st</sup> of September for promoting the camp to all the nearby residents and for inviting them for donating Blood. They were successful in attracting many donors.

Willingly, residents of that area and the mandal people donated blood. The duration of Blood Donation **Carp**is from 11:00 am to 5.00pm.

Firstly, the donors were registered. Before blood donation, the donors were sensitized about health and hygiene. The donors were given refreshment too. After camp, the blood units were collected by doctors of Terna Blood Bank.