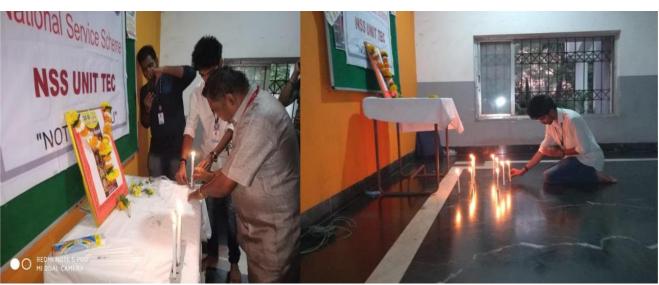

### A tribute to 26/11 martyrs of Mumbai Attack

Event Name : A tribute to 26/11 martyrs of Mumbai Attack

Date : 26-11-2018

**Time :** 5:00 PM

Place : Terna Engineering College

#### **Purpose:**

To pay tribute to the 26/11 victims on the 10th anniversary of the attack

Photo: Tribute to 26/11 victims

Photo: Tribute to 26/11 victims

Photo: Tribute to 26/11 victims

#### Work Summary:

The event was held at 5.00pm in Terna Engineering College which was begin with tribute to 26/11 victims by Dr. L.K Ragha, Principal, TEC. Along with NSS Unit the whole college came together to remember the horrific events  $d^26/11$ , the terrorist attack which assaulted Mumbai 10 years ago. A tribute poured in tosalute the bravery of the security personnel who laid down their lives in protecting the city and ending the terrorists' menace as well as the indestructible spirit of Mumbai itself.

After the speeches, the event of candle lighting took place. Leaders came up with interactive session in which all the NSS Volunteers took partactively. NSS Volunteers also shared their thoughts by saying poems and giving speeches. The whole event was conducted and hosted successfully by the NSS Unit of Terna Engineering College.

Glimpses of the event