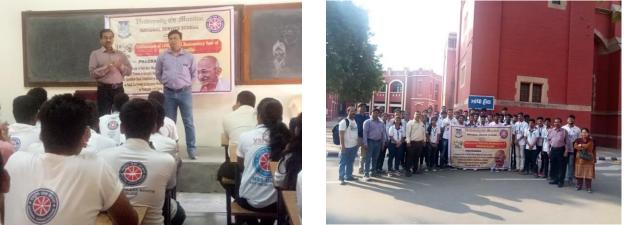

## **Report for Sabarmati Ashram Visit**

Date: - 22/10/2018Day: - Monday

On the Occasion of "150<sup>th</sup> Birthday Anniversary Of Mahatma Gandhi" at Sabarmati Ashram, during the period of **19<sup>th</sup> October 2018 to 20<sup>th</sup> October 2018**. Total of **37 Volunteers ad6 Faculty members**, attended the visit. It was a very enjoyable visit and the volunteers learned a lot about of Gandhian Philosophy and his way of Life.

All the volunteers gathered at Mumbai Central at 12:30 am, under the jurisdiction of Prof. Ashok Poojari, Dr. Ram Bhise & other faculty member, then headcount was taken and seating arrangement was explained and so, everyone boarded the train at 1:40 pm. The train reached Destination Ahmedabad junction at 9:30 pm. During this period of travel volunteers gotto know each other and formally introduced themselves to the faculty. Once again, the headcount was taken then the entire volunteers and faculties headed towards Gujarat College of Commerce, at 10:20 pm. Everyone had respective dinner and went to sleep by 11 pm. That was the end of Day 1.

Arrival at Sabarmati Ashram Visit

On the 2<sup>nd</sup> Day, everyone woke at 6 'o' clock. Everyone got refreshed and had breakfast, all of them gathered on the ground and had a small rally in Gujarat College Of Commerce and entered classrooms. Dr. Bharatbhai Parmar delivered lectures on Gandhian thoughts whichinspires and motivated all the Volunteers. Everyone went back to the staying place and waited for the bus. Journey of Gujarat started. We were going to visit Gujarat Vidhyapeeth, Gujarat University, Sabarmati Ashram and Akshardham.

So we reached Gujarat Vidhyapeeth at 8 o'clock. There we met Dr. Kumar kamal(Regional Director) and Dr. Rajendra khimkar. They delivered a message about gandhian thoughts and rules. The Gujarat Vidhyapeeth works on Gandhian rule, the work and study have same minority. The khadi cloth is uniform for all the students of gujarat vidhyapeeth. Further we greeted with Dr. Bhimani Ragister of Gujarat University, Dr. Premanand Mishra Dean delivered lecture on Gandhi and current issues, were students interact with sir very gracefully and have a great session with them. After meet we reached the Gujarat University workshop were the University shows and teach us about Indian cloth (Khadi), making of soaps and threads, etc.

Glimpses Sabarmati Ashram Visit

All the Volunteers visited Gandhiji's work place and home the famous Sabarmati Ashram. There we saw the portrait of various things he achieved throughout his life. We alsosaw many symbolic related to Gandhiji such as Charkha, Mother's Room, Meditation Room, Workplace ,etc .We also visited Sabarmati river. After recreational activity to the river side we went for lunch .We spent 3 hours admiring the beauty of ancient architecture of Akshardham. Hence we went to spent some time in Kankaria Zoo and Park. After that we departed for Ahmedabad Railway Station and had great dinner with all volunteers and faculties.

Photos of Sabarmati Ashram Visit

Thanks to **Dr. Ram Bhise, Prof. Sanjay Premchandani , Prof. Deokar and Kanchan Ma'am** for taking care of students and co-ordinating event.

Special Thanks to **Prof. Ashok Poojari** and **Prof. B.S.Bidve** for oraganising **Sabarmati Ashram and Educational tour** on behalf of "150<sup>th</sup> **Birthday Anniversary Of MahatmaGandhi**".