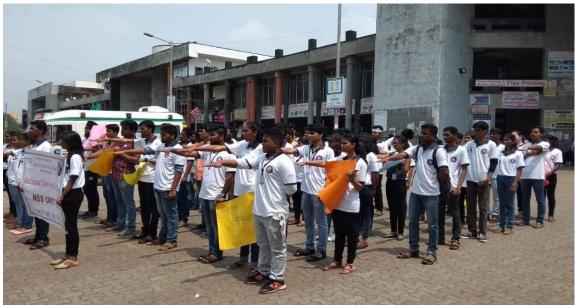

#### Cleanliness Rally on the occasion of NSS day - 24th Sept 2018

On 24th September 2018, the occasion of NSS day a mega rally for cleanliness was organized by NSS unit of Terna Engineering College. This event was organized by NSS unit in an effort to create awareness about cleanliness. All the volunteers were given a task to create posters on cleanliness. The volunteers first met early in the morning to create more banners in order to be put in the rally. They met at NSS cell and made banners. After making banners all the volunteers assembled at entrance of college. About 60 NSS volunteers participated in this rally to create awareness among people for keeping their surrounding neat and clean.

Cleanliness Rally on the occasion of NSS day

The rally started at 12 in the noon from Terna Engineering College. With the uproar of slogans and feeling of duty towards the task , the team set forth. They marched towardsNerul station with the banners made by volunteers themselves .

Cleanliness Rally on the occasion of NSS day

In the end at the Nerul railway station they took the oath of keepinghomes, locality and city clean. All were curious to be the part of this great rally that could have transformed the phase of surrounding forever.