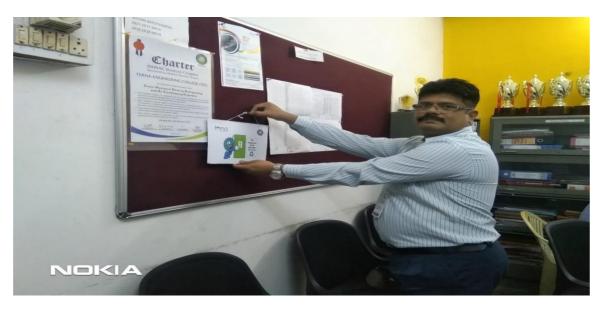

Display of Save Electricity Logo By Mechanical Engg. HoD DR. C. M. Choodhari

Display of Save Electricity Logo By NSS Volunteers