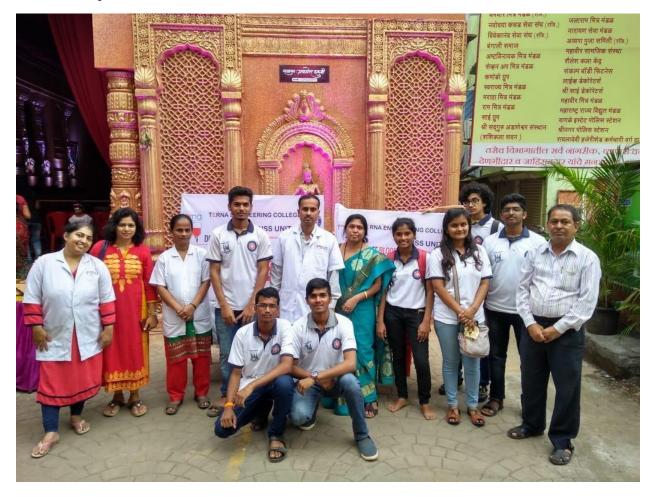

# BLOOD DONATION CAMP रक्तदान ! जरूरतमंद को जीवन दान

On 22<sup>nd</sup> September 2018, Terna Engineering College successfully arranged a Blood Donation Camp under the National Service Scheme(NSS) at Bal Mitra Ganeshotsav Mandal, Kisan Nagar -1, Thane. From this camp 49 units of Blood is collected.

# BLOOD DONATION CAMP AT BAL MITRA GANESHOTSAV MANDAL, KISAN NAGAR-1,THANE

To make the camp a special NSS volunteers, the Programme Officer Mr. Vaibhav Jadhav, Terna Blood Bank and all the mandal people made a united effort.

A promotional activity was done by the NSS volunteers for 3 days continuously on 19<sup>th</sup>, 20<sup>th</sup>, 21<sup>st</sup> of September for promoting the camp to all the nearby residents and for inviting them for donating Blood. They were successful in attracting many donors.

Willingly, residents of that area and the mandal people donated blood. The duration of Blood Donation **Carp**is from 11:00 am to 5.00pm.

Firstly, the donors were registered. Before blood donation, the donors were sensitized about health and hygiene. The donors were given refreshment too. After camp, the blood units were collected by doctors of Terna Blood Bank.