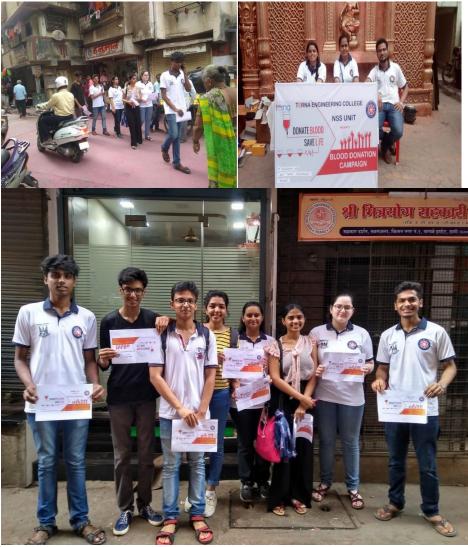

A promotional activity was done by the NSS volunteers for 3 days continuously on 19<sup>th</sup>, 20<sup>th</sup>, 21<sup>st</sup> of September for promoting the camp to all the nearby residents and for inviting them for donating Blood. They were successful in attracting many donors.

NSS Unit of Terna was also appreciated by Terna Blood Bank by giving Certificate to the volunteers of NSS Unit.

Promotional Activity for Blood Donation Camp

**BLOOD DONATION CAMP** 

Glimpses of "BLOOD DONATION CAMP" at Kisan Nagar, Thane