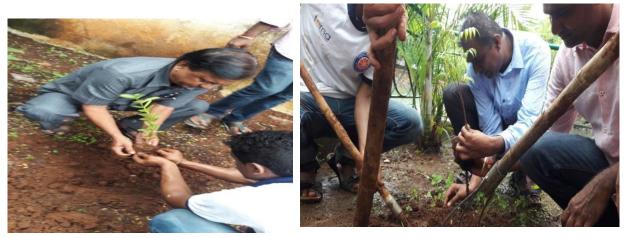

Photos of Tree Plantation Event

The students planted saplings, and fenced them and watered the plants. Every step of the programme was appreciated by the representatives of the administration and the local forest department officials.

"Preserving the tree is an obligation for everyone without exception, one tree will absorb approximately a ton of carbon dioxide during the course of its life cycle."

Photos of Tree Plantation Event

Photo of Tree Plantation Event

After the inspirational words of guests and Principal we all move towards the place where tree plantation took place. A very first tree plant by our Principal L.K. Ragha in college premises. Total 20 plants were planted by teachers and volunteers. All Hod's showed active participation in tree plantation.