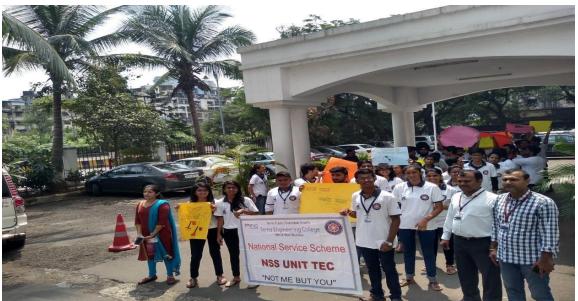

#### Cleanliness Rally on the occasion of NSS day - 24th Sept 2018

On 24th September 2018, the occasion of NSS day a mega rally for cleanliness was organized by NSS unit of Terna Engineering College. This event was organized by NSS unit in an effort to create awareness about cleanliness. All the volunteers were given a task to create posters on cleanliness. The volunteers first met early in the morning to create more banners in order to be put in the rally. They met at NSS cell and made banners. After making banners all the volunteers assembled at entrance of college. About 60 NSS volunteers participated in this rally to create awareness among people for keeping their surrounding neat and clean.

Cleanliness Rally on the occasion of NSS day

The rally started at 12 in the noon from Terna Engineering College. With the uproar of slogans and feeling of duty towards the task , the team set forth. They marched towardsNerul station with the banners made by volunteers themselves .