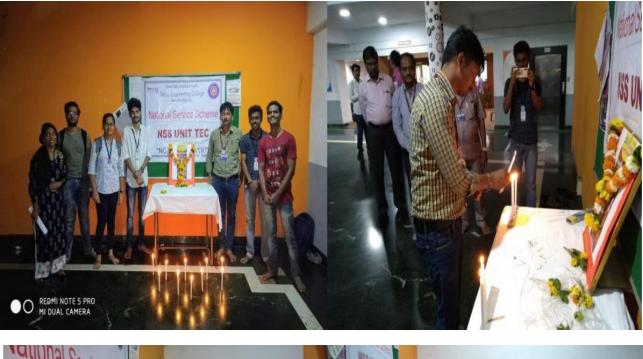

### A tribute to 26/11 martyrs of Mumbai Attack

Event Name : A tribute to 26/11 martyrs of Mumbai Attack

Date : 26-11-2018

**Time :** 5:00 PM

Place : Terna Engineering College

#### **Purpose:**

To pay tribute to the 26/11 victims on the 10th anniversary of the attack

Photo: Tribute to 26/11 victims

Photo: Tribute to 26/11 victims

Photo: Tribute to 26/11 victims

#### Work Summary:

The event was held at 5.00pm in Terna Engineering College which was begin with tribute to 26/11 victims by Dr. L.K Ragha, Principal, TEC. Along with NSS Unit the whole college came together to remember the horrific events  $d^26/11$ , the terrorist attack which assaulted Mumbai 10 years ago. A tribute poured in tosalute the bravery of the security personnel who laid down their lives in protecting the city and ending the terrorists' menace as well as the indestructible spirit of Mumbai itself.

After the speeches, the event of candle lighting took place. Leaders came up with interactive session in which all the NSS Volunteers took partactively. NSS Volunteers also shared their thoughts by saying poems and giving speeches. The whole event was conducted and hosted successfully by the NSS Unit of Terna Engineering College.

Glimpses of the event